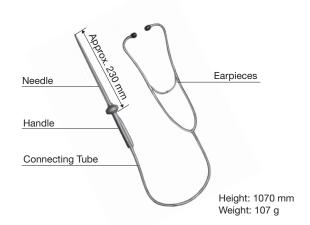

#### **Specifications**

| Model         |        | AP1                              |
|---------------|--------|----------------------------------|
| Material      | Needle | Stainless Steel (SUS304)         |
|               | Handle | ABS Resin                        |
| Needle Length |        | Approx. 230 mm                   |
| Option        |        | Needle length: 400, 600, 1000 mm |

#### **Dimensions**

AP1

Manufacturer

TLV

CO., LTD.

Kakogawa, Japan
is approved by LROA Ltd, to ISO 9001/14001